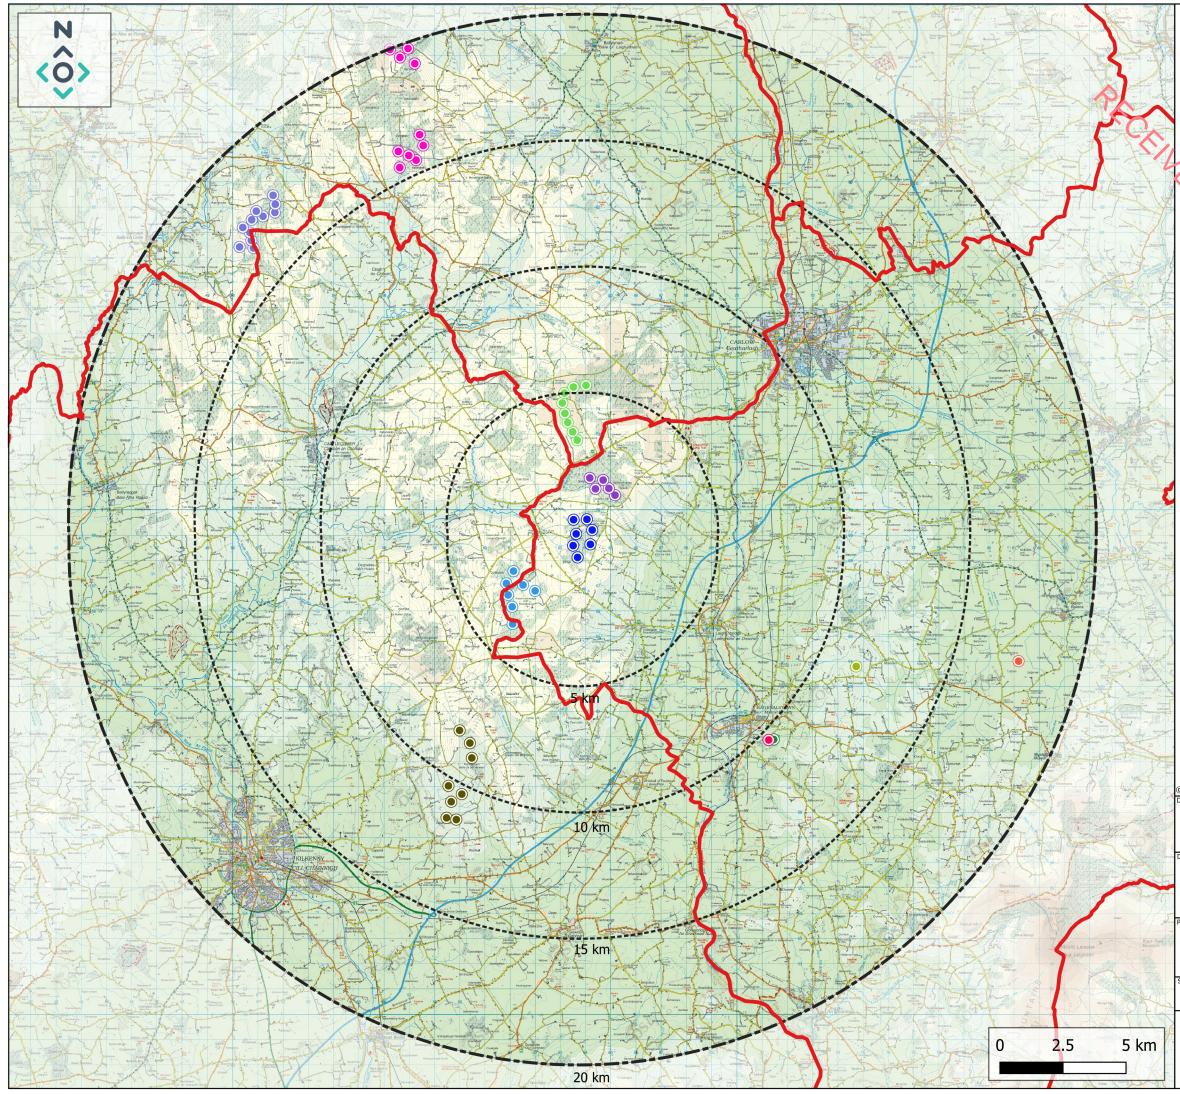

## Map Legend

- --- LVIA Study Area
- Proposed Turbine Layout
- County Boundary

#### **Cumulative Turbines**

- Singular Ballon Meats Turbine (Existing)
- Bilboa Wind Farm (Permitted)
- Coolglass Wind Farm (Proposed)
- Freneystown Wind Farm (Proposed)
- Gortabile Wind Farm (Existing)
- Singular derry Bolger Turbine (Conditional)
- Singular Joeriughes Turbine (Proposed)
- Singular Kilcarrig Turbine Turbine (Permitted)
- Pinewood Wind Farm (Conditional)
- White Hills Wind Farm (Proposed)

© Ordnance Survey Ireland. All rights reserved. Licence number CYAL50267517 Drawing No.

## Figure 14-14

Drawing Title

# Cumulative Context Map

Project Title

### Seskin Wind Farm, Co. Carlow

| <sup>Scale</sup> 1:150,000 | Project No.<br>220246 | Date<br>02.05.2024 | Drawn By<br>JC | Checked By |  |  |  |
|----------------------------|-----------------------|--------------------|----------------|------------|--|--|--|
| ΜΚΟ                        |                       |                    |                |            |  |  |  |