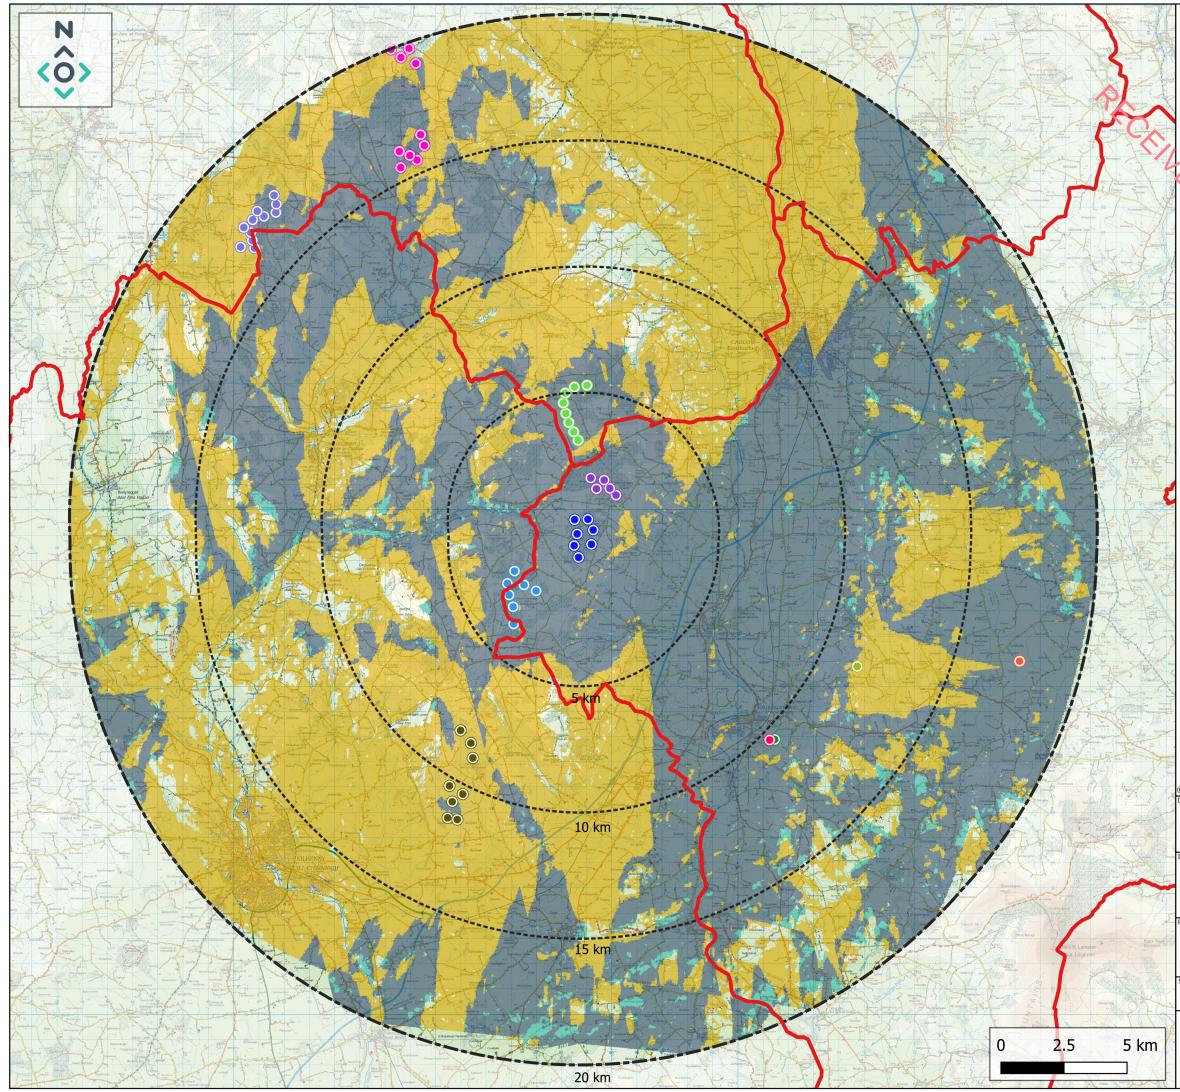

## Map Legend

- --- LVIA Study Area
- Proposed Turbine Layout
- County Boundary

#### **Cumulative Turbines**

- Singular Ballon Meats Turbine (Existing)
- Bilboa Wind Farm (Permitted)
- Coolglass Wind Farm (Proposed)
- Freneystown Wind Farm (Proposed)
- Gortable Wind Farm (Existing)
- Singular derry Bolger Turbine (Conditional)
- Singular Joertughes Turbine (Proposed)
- Singular Kilcarrig Turbine Turbine (Permitted)
- Pinewood Wind Farm (Conditional)
- White Hills Wind Farm (Proposed)

#### Cumulative ZTV

- Only Proposed Turbines Theoretically Visible
- Only Cumulative Turbines Theoretically Visible
- All Turbines Theoretically Visible

© Ordnance Survey Ireland. All rights reserved. Licence number CYAL50267517

## Figure 14-15

Drawing Title

# Cumulative Context with ZTV

Project Title

### Seskin Wind Farm, Co. Carlow

| Scale     | Project No. | Date       | Drawn By | Checked By |  |  |  |
|-----------|-------------|------------|----------|------------|--|--|--|
| 1:150,000 | 220246      | 02.05.2024 | JC       | JW         |  |  |  |
| мко́>     |             |            |          |            |  |  |  |